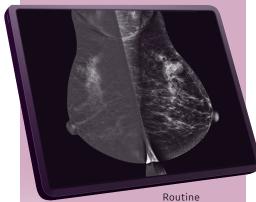

## Seeing is believing.

Seno**Bright**<sup>™</sup> HD Contrast-Enhanced Spectral Mammography Education is Here!

available to your patient.

Mammography SenoBright HD Image Contrast-Enhanced Spectral Mammography Image