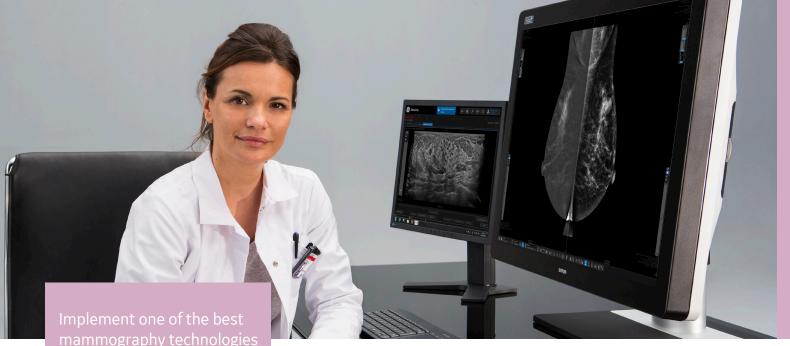

## Seeing is believing.

Seno**Bright**<sup>™</sup> HD Contrast-Enhanced Spectral Mammography Education is Here!

available to your patient.

Mammography SenoBright HD Image Contrast-Enhanced Spectral Mammography Image